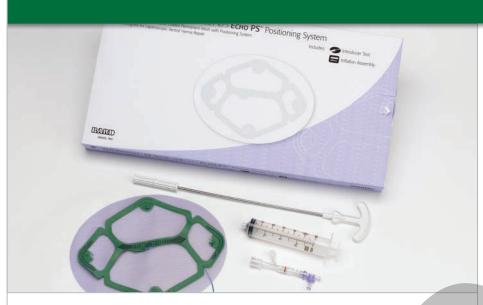

# ECHO PS<sup>®</sup> Positioning System with VENTRALIGHT ST Mesh or COMPOSIX L/P Mesh

# For an efficient, reproducible repair

The Echo PS® Positioning System is a low profile balloon that comes pre-attached to either Ventralight® ST Mesh or Composix® L/P Mesh. When inflated, the Echo PS® Positioning System facilitates the deployment (including unrolling, positioning and placement) of the mesh during laparoscopic ventral hernia repair. Upon completion of initial perimeter fixation, the balloon is deflated quickly and completely removed from the body.