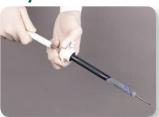

## **Easy Insertion**

- The pre-packaged Introducer Tool holds the mesh in place, ensuring a tight, uniform roll
- The positioning system and the mesh are low profile, facilitating trocar deployment