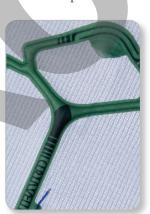

## **Effortless Placement and Positioning**

- Mesh easily unrolls and opens during inflation
- No additional trocar site is needed to hold the mesh in place
- Positioning system design and orientation markers allow for ease of orientation (anterior vs. posterior side, long vs. short axis, and the mid-line of the mesh)
- System designed to facilitate centering of the mesh over the defect
- System designed to eliminate the time and effort involved with placing and pulling up of orientation sutures