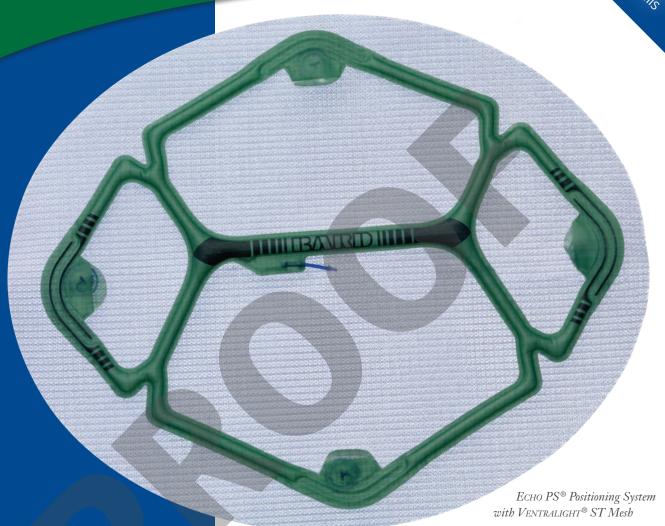

# ECHO PS<sup>®</sup> Positioning System with VENTRALIGHT ST Mesh or COMPOSIX L/P Mesh

# For an efficient, reproducible repair

The Echo PS® Positioning System is a low profile balloon that comes pre-attached to either Ventralight® ST Mesh or Composix® L/P Mesh. When inflated, the Echo PS® Positioning System facilitates the deployment (including unrolling, positioning and placement) of the mesh during laparoscopic ventral hernia repair. Upon completion of initial perimeter fixation, the balloon is deflated quickly and completely removed from the body.