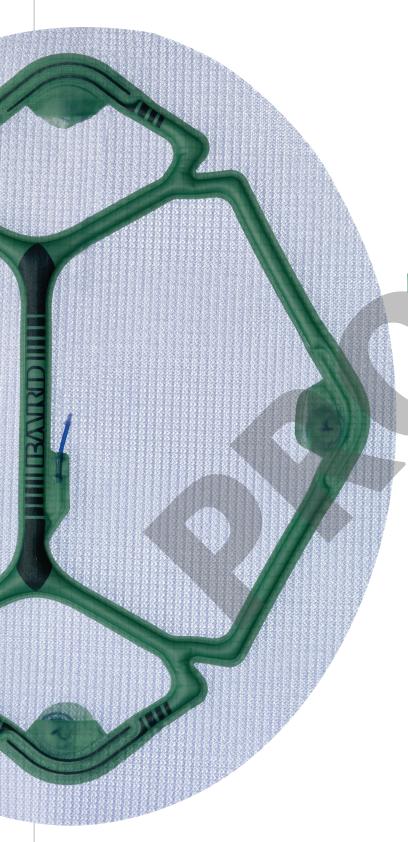

# For an efficient, reproducible repair

The Echo PS® Positioning System is a low profile balloon that comes pre-attached to either Ventralight® ST Mesh or Composix® L/P Mesh. When inflated, the Echo PS® Positioning System facilitates the deployment (including unrolling, positioning and placement) of the mesh during laparoscopic ventral hernia repair. Upon completion of initial perimeter fixation, the balloon is deflated quickly and completely removed from the body.

## **Easy Insertion**

- The pre-packaged Introducer Tool holds the mesh in place, ensuring a tight, uniform roll
- The positioning system and the mesh are low profile, facilitating trocar deployment

## **Effortless Placement and Positioning**

- Mesh easily unrolls and opens during inflation
- No additional trocar site is needed to hold the mesh in place
- Positioning system design and orientation markers allow for ease of orientation (anterior vs. posterior side, long vs. short axis, and the mid-line of the mesh)
- System designed to facilitate centering of the mesh over the defect
- System designed to eliminate the time and effort involved with placing and pulling up of orientation sutures

## **Assisted Fixation**

- Positioning system keeps the mesh open and up against the abdominal wall with no additional graspers or spreading devices, allowing for complete visibility during fixation
- Following initial perimeter mesh fixation with the SorbaFix® Absorbable Fixation System, the positioning system is deflated and quickly and completely removed from the body