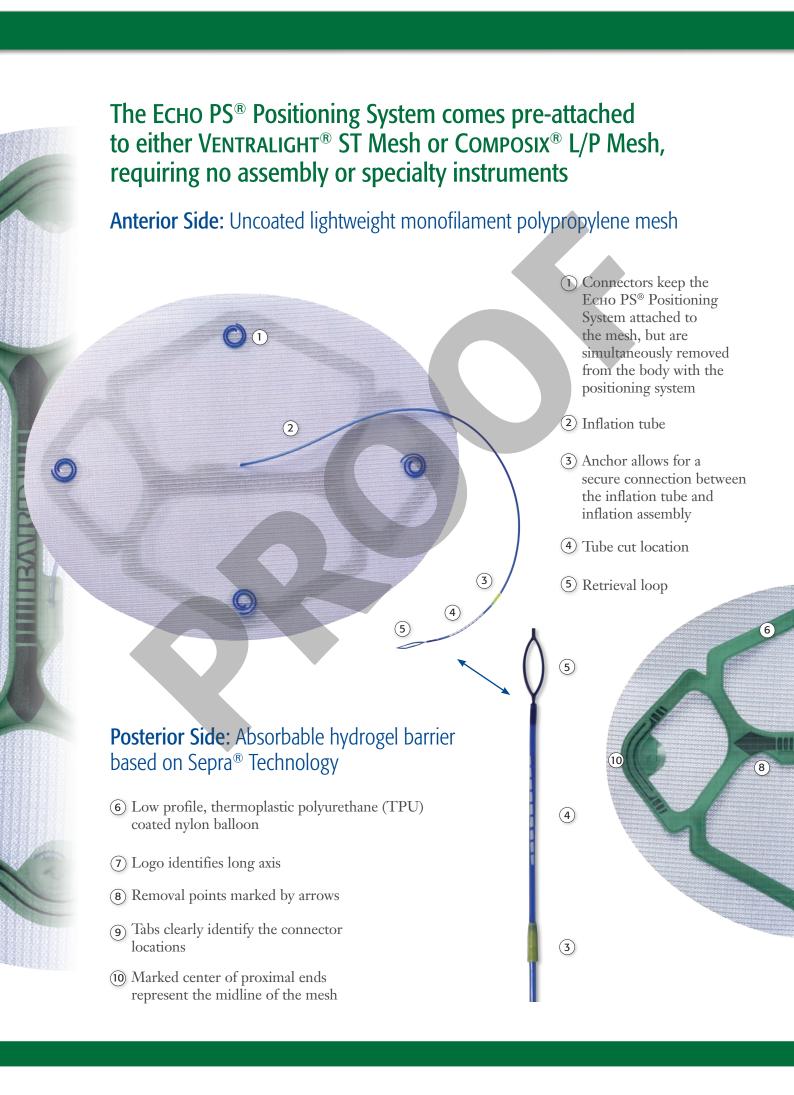

# For an efficient, reproducible repair

The Echo PS® Positioning System is a low profile balloon that comes pre-attached to either Ventralight® ST Mesh or Composix® L/P Mesh. When inflated, the Echo PS® Positioning System facilitates the deployment (including unrolling, positioning and placement) of the mesh during laparoscopic ventral hernia repair. Upon completion of initial perimeter fixation, the balloon is deflated quickly and completely removed from the body.

## **Effortless Placement and Positioning**

- Mesh easily unrolls and opens during inflation
- No additional trocar site is needed to hold the mesh in place
- Positioning system design and orientation markers allow for ease of orientation (anterior vs. posterior side, long vs. short axis, and the mid-line of the mesh)
- System designed to facilitate centering of the mesh over the defect
- System designed to eliminate the time and effort involved with placing and pulling up of orientation sutures

## **Assisted Fixation**

- Positioning system keeps the mesh open and up against the abdominal wall with no additional graspers or spreading devices, allowing for complete visibility during fixation
- Following initial perimeter mesh fixation with the SorbaFix® Absorbable Fixation System, the positioning system is deflated and quickly and completely removed from the body