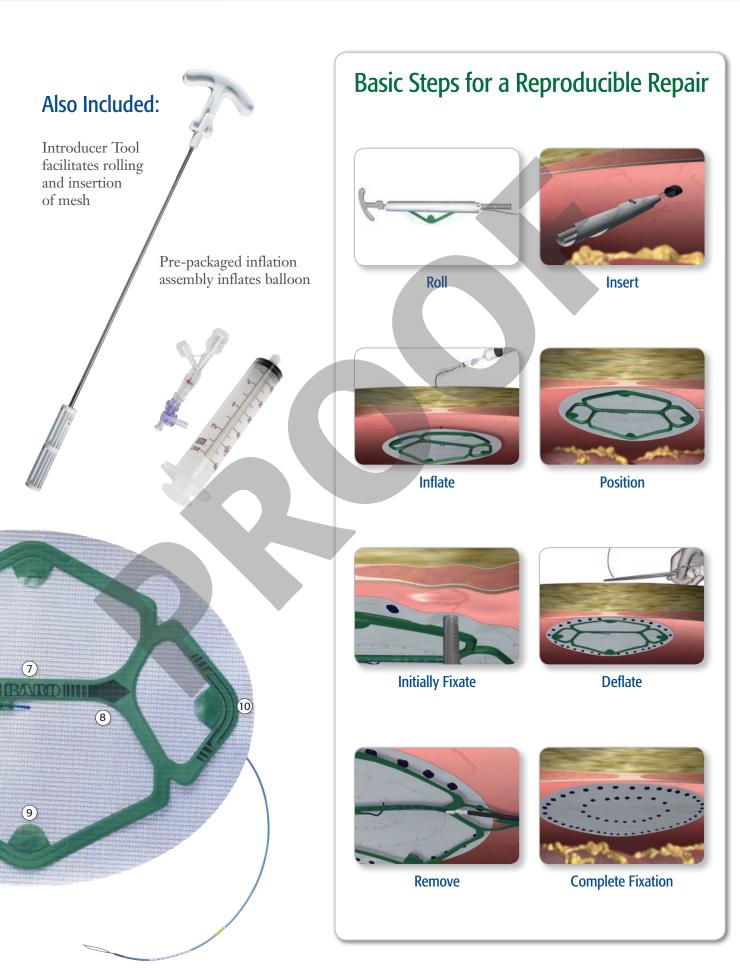

## **Easy Insertion**

- The pre-packaged Introducer Tool holds the mesh in place, ensuring a tight, uniform roll
- The positioning system and the mesh are low profile, facilitating trocar deployment

# For an efficient, reproducible repair

The Echo PS® Positioning System is a low profile balloon that comes pre-attached to either Ventralight® ST Mesh or Composix® L/P Mesh. When inflated, the Echo PS® Positioning System facilitates the deployment (including unrolling, positioning and placement) of the mesh during laparoscopic ventral hernia repair. Upon completion of initial perimeter fixation, the balloon is deflated quickly and completely removed from the body.

## **Assisted Fixation**

- Positioning system keeps the mesh open and up against the abdominal wall with no additional graspers or spreading devices, allowing for complete visibility during fixation
- Following initial perimeter mesh fixation with the SorbaFix® Absorbable Fixation System, the positioning system is deflated and quickly and completely removed from the body